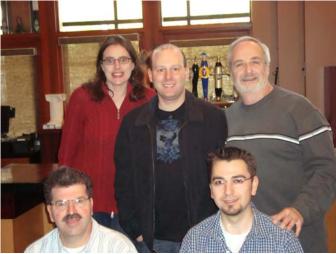

#### Collegiate Chapter Retreat 2012

It was an overcast and somewhat rainy day for the Chapter retreat. The entire Executive Board of the collegiate chapter was in attendance along with several alumni. Chapter plans for the new academic year and pledging events were a couple of the topics discussed. The chapter would like to encourage more alumni participation in events planed this year. Lunch was provided by the Alumni Chapter and served by **Brothers Ron Koch. Beatrice Drambarean** and Ray Traficante.

The Collegiate Chapter
Annual Retreat at
Blackwell Forest Preserve
8-26-2012