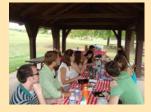

#### Retreat 2012

#### Collegiate Chapter Retreat 2012

It was an overcast and somewhat rainy day for the Chapter retreat. The entire Executive Board of the collegiate chapter was in attendance along with several alumni. Chapter plans for the new academic year and pledging events were a couple of the topics discussed. The chapter would like to encourage more alumni participation in events planed this year. Lunch was provided by the Alumni Chapter and served by **Brothers Ron Koch. Beatrice Drambarean** and Ray Traficante.

The Collegiate Chapter
Annual Retreat at
Blackwell Forest Preserve
8-26-2012