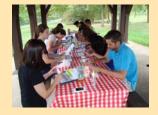

#### Collegiate Chapter Retreat 2012

It was an overcast and somewhat rainy day for the Chapter retreat. The entire Executive Board of the collegiate chapter was in attendance along with several alumni. Chapter plans for the new academic year and pledging events were a couple of the topics discussed. The chapter would like to encourage more alumni participation in events planed this year. Lunch was provided by the Alumni Chapter and served by **Brothers Ron Koch. Beatrice Drambarean** and Ray Traficante.

The Collegiate Chapter
Annual Retreat at
Blackwell Forest Preserve
8-26-2012