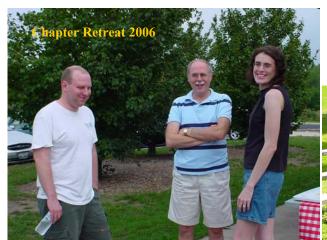

#### Collegiate Chapter Retreat 2012

It was an overcast and somewhat rainy day for the Chapter retreat. The entire Executive Board of the collegiate chapter was in attendance along with several alumni. Chapter plans for the new academic year and pledging events were a couple of the topics discussed. The chapter would like to encourage more alumni participation in events planed this year. Lunch was provided by the Alumni Chapter and served by **Brothers Ron Koch. Beatrice Drambarean** and Ray Traficante.

The Collegiate Chapter
Annual Retreat at
Blackwell Forest Preserve
8-26-2012